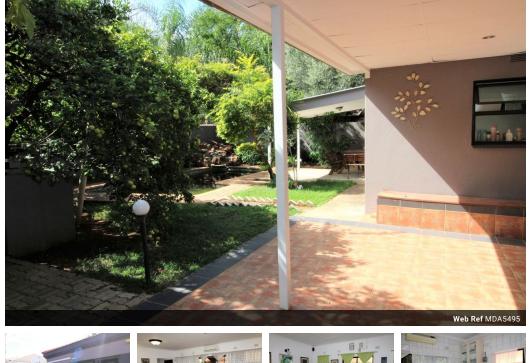

#### MDA5495

A large reception room opens to the formal lounge and onto the bar area or 2nd lounge with sliding doors opening to a spacious covered patio overlooking the pool and the braai area.

The home offers 3 bedrooms to the one side, 1 ensuite and the other 2 share a large full family bathroom. The main bedroom ensuite has a sliding door which opens out to the pool and garden. The family bathroom is well appointed, spacious and bright. To the other side of the home is the self contained guest wing with one bedroom ensuite and a kitchenette. The main family kitchen is large with a spacious sculler for the large family. The Scullery opens to a utility garden with the washing line, a number of fruit trees and two outer rooms being the laundry and a separate staff room with a self contained bathroom.

#### Features

| Pets Allowed | Yes |                     |       |            |                   |
|--------------|-----|---------------------|-------|------------|-------------------|
| Interior     |     | Exterior            |       | Sizes      |                   |
| Bedrooms     | 4   | Carports / Parkings | 2     | Floor Size | 400m <sup>2</sup> |
| Bathrooms    | 3   | Security            | Yes   | Land Size  | 875m <sup>2</sup> |
| Kitchens     | 1   | Dom. Accom.         | 1     |            |                   |
| Recep. Rooms | 3   | Pool                | Yes   |            |                   |
| Studies      | 1   | Views               | False |            |                   |
| Furnished    | No  |                     |       |            |                   |