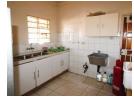

Consists of main house which features 3 bedrooms with 2 bathrooms, open plan living areas and a carport and the whole yard is paved.

Cottage has 2 bedrooms with kitchenette and bathroom which can be turned into an office space, guest accommodation or used as rental income.

## **Features**

| Pets Allowed | Yes |                     |       |            |       |
|--------------|-----|---------------------|-------|------------|-------|
| Interior     |     | Exterior            |       | Sizes      |       |
| Bedrooms     | 3   | Carports / Parkings | 1     | Floor Size | 250m² |
| Bathrooms    | 2   | Security            | Yes   | Land Size  | 470m² |
| Kitchens     | 1   | Dom. Accom.         | 1     |            |       |
| Recep. Rooms | 2   | Pool                | No    |            |       |
| Furnished    | No  | Views               | False |            |       |
|              |     |                     |       |            |       |