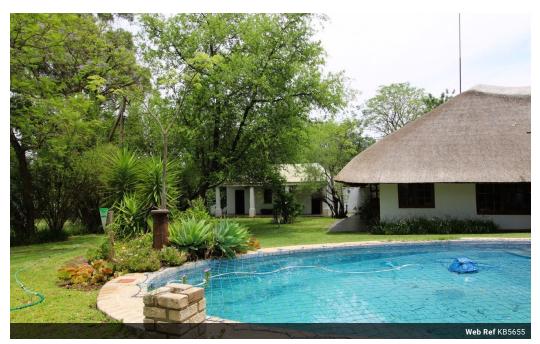

## Beautiful historical home located in Mokolodi Conservancy

This historical home combines lifestyle and family living within a private nature reserve. The property stands proudly within the Mokolodi Conservancy and is the original Mokolodi Farmhouse. The location offers you tranquillity and magnificent views of nature; the home is set within a lush indigenous garden with plenty of trees. The house was first constructed in 1895 and has previously been owned by forefathers and visionaries of Botswana. Having been renovated and updated, the home still retains its traditional feel with large volumes, open flow throughout and plenty of space for entertaining or just to fins a quiet nook for relaxing. There is a well-appointed 2 bedroomed cottage for guests or extended family and the barn can be converted for a home business or additional accommodation.

## **Features**

| Pets Allowed | Yes |                     |       |            |       |
|--------------|-----|---------------------|-------|------------|-------|
| Interior     |     | Exterior            |       | Sizes      |       |
| Bedrooms     | 5   | Carports / Parkings | 2     | Floor Size | 695m² |
| Bathrooms    | 4   | Security            | Yes   | Land Size  | 1Ha   |
| Kitchens     | 1   | Dom. Accom.         | 1     |            |       |
| Recep. Rooms | 2   | Pool                | Yes   |            |       |
| Studies      | 1   | Views               | False |            |       |