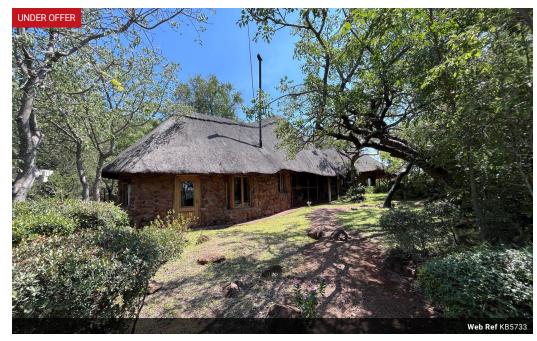

## A home away from the hustle and bustle of the city

Set on the side of a kopje facing into Mokolodi Nature Reserve this is a truly one-of-a-kind home with spectacular views of Mokolodi, Notwane and beyond. Built by the Owner this home is built of local rock and thatched. This "off the Grid" home Is a testament to the Seller's unique capabilities in that it is remarkably well built and has weathered the decades. A half an hour's drive from civilization this home is not one for someone wanting to pop to the shops. However, it was built with guests and entertaining in mind

The property is 1 Hectare but has a 100m "comfort zone" located within the Mokolodi Nature Reserve.

The main house is very spacious, an open-plan living, dining and kitchen is cool in the summer heat due to the thatch and a thatched verandah attached. There is only one main bedroom in the house...