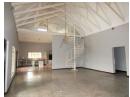

## **Features**

| Pets Allowed | Yes |                     |       |            |       |
|--------------|-----|---------------------|-------|------------|-------|
| Interior     |     | Exterior            |       | Sizes      |       |
| Bedrooms     | 3   | Carports / Parkings | 2     | Floor Size | 288m² |
| Bathrooms    | 2   | Security            | Yes   | Land Size  | 1Ha   |
| Kitchens     | 1   | Dom. Accom.         | 1     |            |       |
| Recep. Rooms | 2   | Pool                | Yes   |            |       |
| Furnished    | No  | Views               | False |            |       |
|              |     |                     |       |            |       |