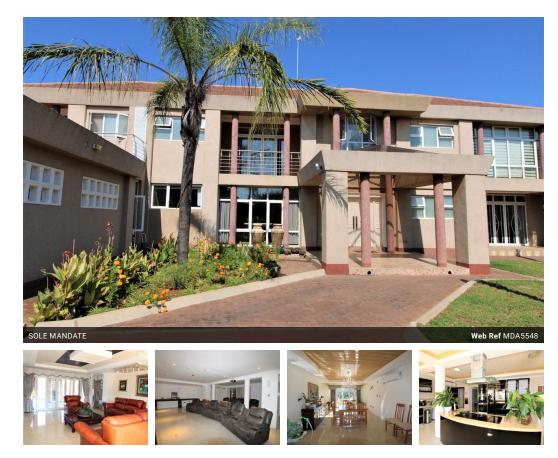

### Discover the epitome of sophisticated Golf Estate Living in this exceptional home.

#### MDA5548

Spanning three floors, this property offers luxurious accommodation designed for maximum entertainment and comfort. The basement is a haven of entertainment, featuring a bar area with cellars, a games room, a gym, and a cinema room with a retractable screen. It's the perfect space to unwind and enjoy leisure activities.

The ground floor is bright and spacious, with a double-volume entrance that exudes grandeur. You'll find a large formal lounge, a generous dining area, and a designer kitchen with a pantry, laundry, and scullery. The kitchen offers beautiful views of the outdoors, allowing you to connect with nature while preparing meals. The double volume entrance allows light dispersion to the upper floor. Also on the ground floor the Staff room and a double garage