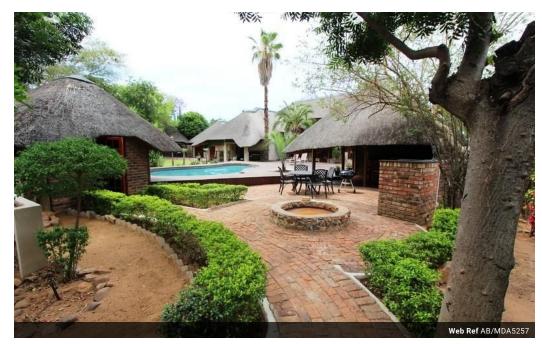

## The perfect piece of Paradise

ΔDΔ5257

Elegant thatched villa set in peace, privacy and surrounded by beautiful irrigated gardens. Situated in Phakalane Phase 1, within walking distance to Phakalane Golf Estate in a private cul de sac. Well designed family home with wonderful open plan layout for easy living and entertainment on a large plot which is fully landscaped and irrigated. Offers a mix of ceramic and wooden flooring, double volume, thatched roofing, exposed beams, excellent finishes and just such undertated elegance. Covered parking for 6 vehicles, staff room, outdoor cottage with shower toilet, full back up generator, collects bathwater into tanks for irrigation. Beautifully maintained and absolutely secure. Outdoor decking around patios and pool. Main home offers 2 lounges, 4 bedrooms, 3 bathrooms, upstairs mezzanine study or lounge, fully air...