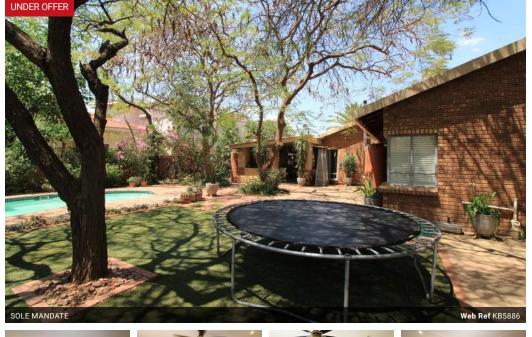

# Tastefully renovated , offers an elegant formal lounge, and an open plan family living area.

#### KB5886

The living area has great flow and comprise the dining section, the family TV room and the open plan spacious and functional kitchen. The Morso fireplace adds warmth to the whole area and home in the cold winter months. The kitchen is simply divine with ample space and fitted with double electric ovens and a gas cooker and with a pantry. The sliding doors from the family area leads to a covered all weather veranda which is fitted with a braai and adequate space for settees and outdoor dining. The home is surrounded by exquisite and loved gardens and a pristine pool.