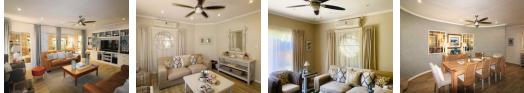

# Tastefully renovated , offers an elegant formal lounge, and an open plan family living area.

#### KB5886

The living area has great flow and comprise the dining section, the family TV room and the open plan spacious and functional kitchen. The Morso fireplace adds warmth to the whole area and home in the cold winter months. The kitchen is simply divine with ample space and fitted with double electric ovens and a gas cooker and with a pantry. The sliding doors from the family area leads to a covered all weather veranda which is fitted with a braai and adequate space for settees and outdoor dining. The home is surrounded by exquisite and loved gardens and a pristine pool.

The bedrooms are all well appointed and with sizeable wardrobes. 2 bedrooms are en-suite and two bedrooms share. All bathrooms are very well appointed and stylish to complement the home.

In addition is a staff room or study , a double...