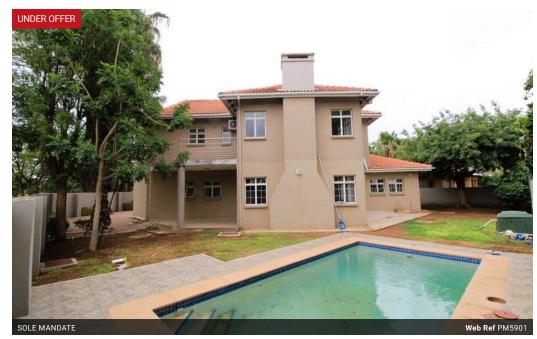

## Home for sale in a Secured Gated Estate

PM590

Walk into this spacious home straight into an entrance hall, lovely fireplace in the lounge, there is a glass door separating the dining from the living room, then expands into the kitchen with a scullery. The downstairs bedroom is accommodating to the elderly if you are staying with your parents, air conditioned and ensuited.

Upstairs has 3 more bedrooms, balcony and common bathroom. There is a double garage with plenty of extra parking space, an inviting swimming pool and a covered verandah for your entertainment space.

## **Features**

| Pets Allowed | Yes |          |       |           |       |
|--------------|-----|----------|-------|-----------|-------|
| Interior     |     | Exterior |       | Sizes     |       |
| Bedrooms     | 4   | Garages  | 2     | Land Size | 671m² |
| Bathrooms    | 3   | Security | Yes   |           |       |
| Kitchens     | 1   | Pool     | Yes   |           |       |
| Recep. Rooms | 2   | Views    | False |           |       |
| Furnished    | No  |          |       |           |       |