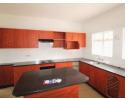

## Home for sale in a Secured Gated Estate

PM590

Walk into this spacious home straight into an entrance hall, lovely fireplace in the lounge, there is a glass door separating the dining from the living room, then expands into the kitchen with a scullery. The downstairs bedroom is accommodating to the elderly if you are staying with your parents, air conditioned and ensuited.