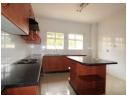

## Home for sale in a Secured Gated Estate

PM590

Walk into this spacious home straight into an entrance hall, lovely fireplace in the lounge, there is a glass door separating the dining from the living room, then expands into the kitchen with a scullery. The downstairs bedroom is accommodating to the elderly if you are staying with your parents, air conditioned and ensuited.

Upstairs has 3 more bedrooms, balcony and common bathroom. There is a double garage with plenty of extra parking space, an inviting swimming pool and a covered verandah for your entertainment space.