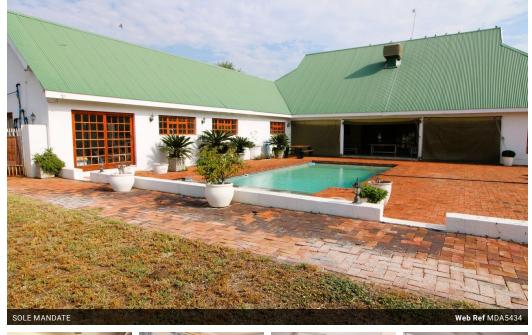

## FARMHOUSE AMBIANCE FOR TODAY'S FAMILY LIFESTYLE

#### MDA5434

A better lifestyle property you will not find.

Comprises the main residence, 4 self contained cottages, stables, pump house and more. The main residence is framed by gardens, swimming pool, covered entertainment areas, garages, water features, rocky outcrops and a seasonal dam. The property lends itself to a myriad of opportunities for the 'right owner'.

Horse Riding- 4 stables and grooms room

Dam House - full size pool table

Agricultural developments. New solar powered borehole and new 85KVA generator

Small stock rearing, chicken house , 4 Self contained Cottages- for a possible B&B, Wedding Venue or Rehabilitation Facility and more.