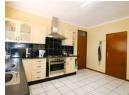

## Enjoy the hill views of Lobatse

This home is located in the hill views of Lobatse in a very quiet area of Thema II, Motswedi. The main house comprises of an entrance porch leading into the spacious living room with a fireplace. 3 Bedrooms including master ensuite, guest toilet, dining room and fully fitted kitchen with plenty of cupboard space.

## **Features**

| Pets Allowed | Yes |                     |       |           |       |
|--------------|-----|---------------------|-------|-----------|-------|
| Interior     |     | Exterior            |       | Sizes     |       |
| Bedrooms     | 3   | Carports / Parkings | 2     | Land Size | 651m² |
| Bathrooms    | 2   | Security            | Yes   |           |       |
| Kitchens     | 1   | Pool                | No    |           |       |
| Recep. Rooms | 2   | Views               | False |           |       |
| Furnished    | No  |                     |       |           |       |