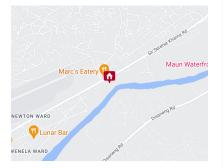

- · Situated in Sedie Ward, Maun, just a stone's throw from Marc's Eatery.
- Prime position along the Thamalakane Riverbanks, offering stunning views and abundant birdlife.
- · Approximately 4km from Maun's Central Business District, ensuring easy access to all amenities. Development Potential:
- This expansive plot of 8787sqm offers ample space for further development, ideal for investors seeking to capitalize on Maun's growing residential market.