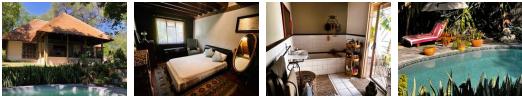

Main House- The stone house is thatched with durable Cape Reed and has a large veranda looking out over the Boteti lagoon with normally water all year round and a resident pod of hippos. The large living area has beautiful oak flooring, extending to the cosy kitchen with its outside storeroom, and large doors opening to the veranda and garden. The master bedroom has an ensuite bathroom with shower/bath, opening to a small walled garden with outside shower. On the other side is a second bedroom and a bathroom with shower/bath. The cosy mezzanine can be...