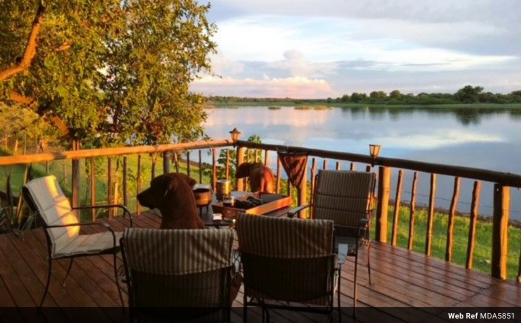

#### MDA5851

Situated between the Okavango Delta and the Makgadikgadi and Nxai Salt Pans – within close range of Botswana's best game reserves. A small and idyllic paradise, only 35kms away from Maun, full of birdlife, with hippos, elephants and other wildlife regularly passing by.

Main House- The stone house is thatched with durable Cape Reed and has a large veranda looking out over the Boteti lagoon with normally water all year round and a resident pod of hippos. The large living area has beautiful oak flooring, extending to the cosy kitchen with its outside storeroom, and large doors opening to the veranda and garden. The master bedroom has an ensuite bathroom with shower/bath, opening to a small walled garden with outside shower. On the other side is a second bedroom and a bathroom with shower/bath. The cosy mezzanine can be...