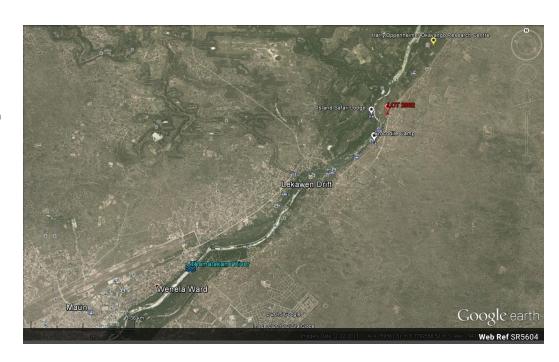

## SR5604

Seize this rare opportunity to own a piece of Maun's natural beauty, where the possibilities are as boundless as the horizon.

Whether you're seeking an income-generating venture or a tranquil retirement escape, this riverside plot is your gateway to endless potential.

Situated along the back of the Thamalakane River, this plot offers unparalleled riverfront views and a serene natural ambiance. Immerse yourself in the soothing sounds of the river's gentle flow and the breathtaking views of lush greenery, creating an idyllic setting for relaxation.

Maun, a vibrant hub known as the "Gateway to the Okavango Delta," is just a stone's throw away. Enjoy easy access to modern amenities, including shopping centers, restaurants, healthcare facilities, and entertainment options.