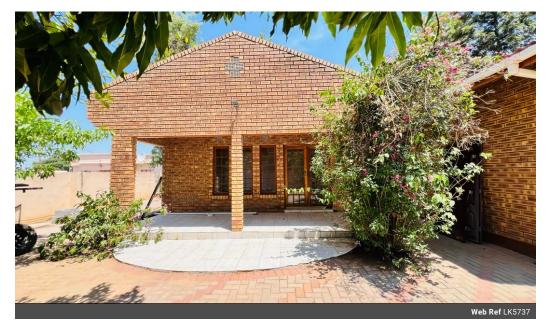

#### A modern and well-appointed house for sale in Mogoditshane

#### LK5737

The lovely house includes an entrance hall, kitchen, dining, lounge with a fireplace, family room, study, storeroom, common bathroom, separate toilet, three bedrooms (master en-suite), a passage with a linen cupboard, and a double garage.

The staff cottage features an open plan kitchenette, sitting room, combined shower and toilet, and a bedroom.

Conveniently located within walking distance of Lesirane Clinic, Lesirane Primary School, and south of the Gaborone – Kanye main road and Engine Filling Station.