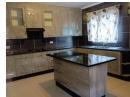

## Modern house for sale in Oodi.

#### LK5657

Three spacious bedrooms provide comfortable retreats, with the master bedroom boasting an ensuite bathroom featuring a bathtub, shower cubicle, two wash hand basins, and a toilet. A common bathroom and a guest toilet add convenience. The open-plan design encompasses a chic lounge, dining area, and a fully fitted kitchen equipped with modern appliances and ample storage. A double car park ensures secure parking.

Additional features include air- conditioning, a well-maintained garden offering a serene outdoor retreat and paved driveways.