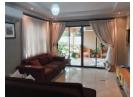

#### LK5657

Three spacious bedrooms provide comfortable retreats, with the master bedroom boasting an ensuite bathroom featuring a bathtub, shower cubicle, two wash hand basins, and a toilet. A common bathroom and a guest toilet add convenience. The open-plan design encompasses a chic lounge, dining area, and a fully fitted kitchen equipped with modern appliances and ample storage. A double car park ensures secure parking.