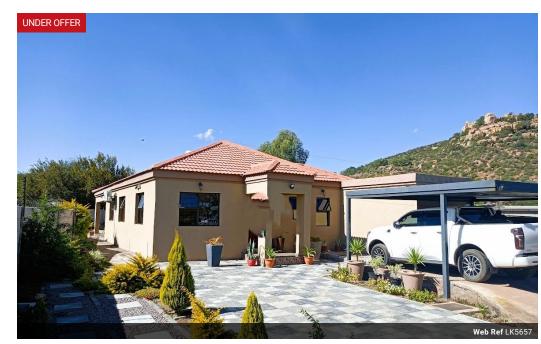

## Modern house for sale in Oodi.

#### LK5657

Three spacious bedrooms provide comfortable retreats, with the master bedroom boasting an ensuite bathroom featuring a bathtub, shower cubicle, two wash hand basins, and a toilet. A common bathroom and a guest toilet add convenience. The open-plan design encompasses a chic lounge, dining area, and a fully fitted kitchen equipped with modern appliances and ample storage. A double car park ensures secure parking.

Additional features include air- conditioning, a well-maintained garden offering a serene outdoor retreat and paved driveways.