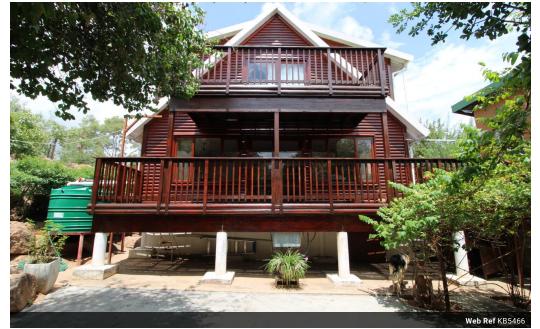

#### KB5466

This unique property is situated 5 minutes drive from Phakalane in a sought after area of Oodi Village against a small kopje. The home was completed 20 years ago and comprises a wooden 4 bedroom 2 bathroom double storey house. It has a very large lounge/family room which is concrete as well as a Sauna and Spa Room. The home has a large, open plan kitchen and is fully airconditioned. A separate 4 bedroom 2 bathroom concrete house is currently used for multipurpose accommodation and office. This makes the property very versatile and suitable for someone who works from home perhaps as a consultant. This part of Oodi has high end houses mixed with multi residential but still maintains the village feel and as it is well developed it is unlikely to change much. The plot is 2,711m2 and runs most of the time on solar...