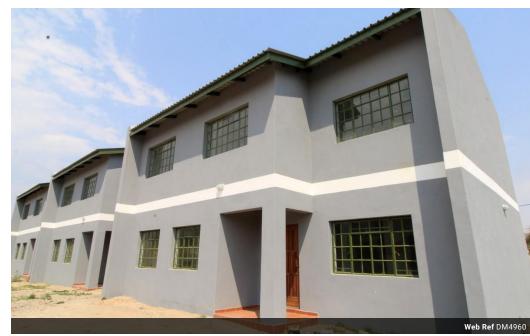

## Elegant Townhouses in Oodi

No

DM4960 Very good accommodation of well built solid townhouses with one built adaptive to the disabled. 4 Spacious beds with main ensuite bathrooms. Single sale of both blocks sold at P8 Million negotiable.

## Features

Furnished

| Interior     |     | Exterior |       | Sizes      |                     |
|--------------|-----|----------|-------|------------|---------------------|
| Bedrooms     | 4   | Security | Yes   | Floor Size | 179m²               |
| Bathrooms    | 2.5 | Pool     | No    | Land Size  | 1,926m <sup>2</sup> |
| Kitchens     | 1   | Views    | False |            |                     |
| Recep. Rooms | 2   |          |       |            |                     |
| Studies      | 1   |          |       |            |                     |