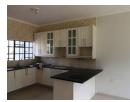

## Features

Furnished

| Interior     |     | Exterior |       | Sizes      |                     |
|--------------|-----|----------|-------|------------|---------------------|
| Bedrooms     | 4   | Security | Yes   | Floor Size | 179m²               |
| Bathrooms    | 2.5 | Pool     | No    | Land Size  | 1,926m <sup>2</sup> |
| Kitchens     | 1   | Views    | False |            |                     |
| Recep. Rooms | 2   |          |       |            |                     |
| Studies      | 1   |          |       |            |                     |