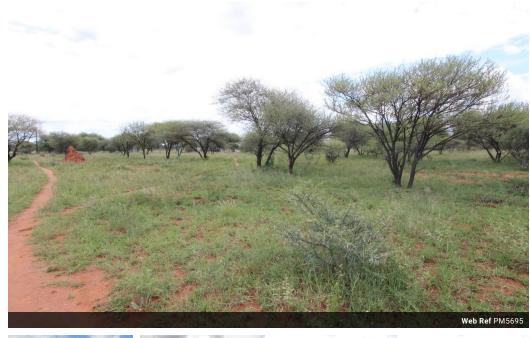

## PM569

5 Plots available to choose from, come and invest in those big plots located along Matebeleng pavement. Each plot has a Title deed, electricity and water are also available to make it easy for you to construct your home or rental property. Plots are near amenities such as Phakalane Acacia Mall, restaurants and private schools.

Price ranges from P753,250.00 measuring 3,275sqm to P1,491,320.00 measuring 6,484sqm.

Clients are welcome to call any Seeff agent to assist with their Property enquiries.