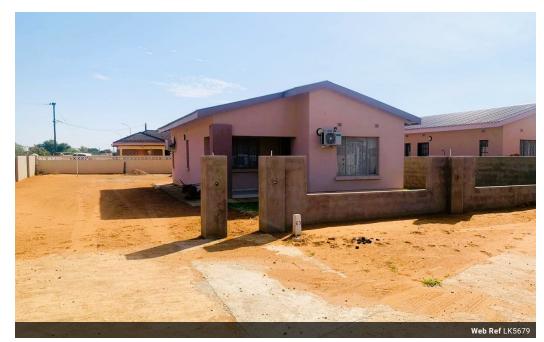

## House for sale in Extension 7 Palapye

LK5679
A delightful home awaits in Extension 7 Palapye, featuring two spacious bedrooms, a common bathroom with a bathtub, hand wash basin, and loo. The property, set on a 568 sqm residential plot, offers a cozy lounge and a well-appointed fitted kitchen. Embrace comfort and convenience in this inviting home.

## **Features**

| Pets Allowed | Yes |          |       |           |       |
|--------------|-----|----------|-------|-----------|-------|
| Interior     |     | Exterior |       | Sizes     |       |
| Bedrooms     | 2   | Security | Yes   | Land Size | 568m² |
| Bathrooms    | 1   | Pool     | No    |           |       |
| Kitchens     | 1   | Views    | False |           |       |
| Recep. Rooms | 2   |          |       |           |       |
| Furnished    | No  |          |       |           |       |