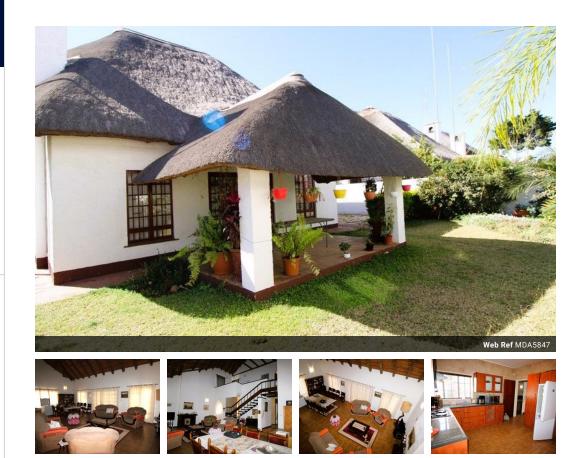

### In the secure Isis Village

MDA5847

This is a great thatched double storey, very spacious, neat with lovely gardens. Features 3 bedroom, 2 bathrooms, single garage, study or second lounge, open plan living areas and covered patio for entertainment. Very secure complex with all the amenities such as communal pool, tennis court and play area. Complex is close to shopping malls, schools and local amenities.

#### Features

| Interior     |    |
|--------------|----|
| Bedrooms     | 3  |
| Bathrooms    | 2  |
| Kitchens     | 1  |
| Recep. Rooms | 2  |
| Studies      | 1  |
| Furnished    | No |

#### Exterior Garages Security Dom. Accom. Pool Views

1 Yes 1 Yes False **Sizes** Floor Size Land Size

290m² 540m²