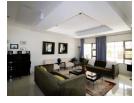

## Modern, Functional, Spacious Home

From the gate one can already feel the warmth of this house characterized by spacious outdoor living areas and an inviting swimming pool. There is a nice open flow from the living room into the dining and kitchen, as well as glass doors that open up into the covered patio, so one can cook, and entertain at the same time while enjoying the natural lighting the home has to offer . 3 beds, 2 baths, office, fully airconditioned, servants quarters, there is a lovely garden for entertaining your guests or have a family braai in the afternoons. This home is well maintained, clean walls and has good quality finishings, its ready to move in.