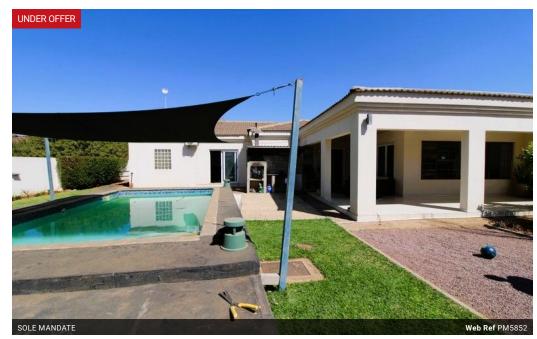

## Modern, Functional, Spacious Home

From the gate one can already feel the warmth of this house characterized by spacious outdoor living areas and an inviting swimming pool. There is a nice open flow from the living room into the dining and kitchen, as well as glass doors that open up into the covered patio, so one can cook, and entertain at the same time while enjoying the natural lighting the home has to offer . 3 beds, 2 baths, office, fully airconditioned, servants quarters, there is a lovely garden for entertaining your guests or have a family braai in the afternoons. This home is well maintained, clean walls and has good quality finishings, its ready to move in.