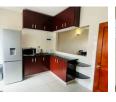

#### SR5950

These modern double-storey townhouses each span 130 sqm, offering a well-designed and functional layout. The ground floor features an open-plan living and dining area seamlessly connected to a contemporary kitchen, along with a convenient guest toilet. Upstairs, you'll find two spacious bedrooms with built-in cupboards, each accompanied by its own en-suite bathroom.