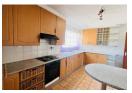

The open-plan lounge and dining area create a welcoming and versatile space for relaxation and entertaining. Additional rooms include a TV room and a study. The kitchen is fully fitted with modern appliances and a scullery.