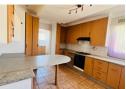

The open-plan lounge and dining area create a welcoming and versatile space for relaxation and entertaining. Additional rooms include a TV room and a study. The kitchen is fully fitted with modern appliances and a scullery.