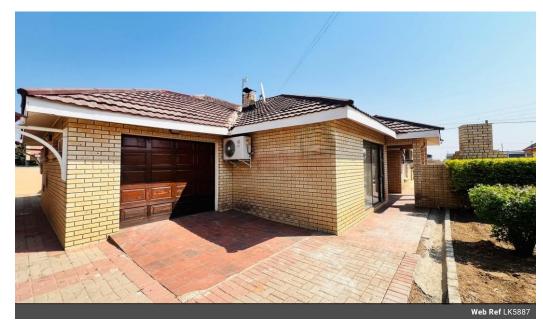

## Spacious House for Rent in Block 8, Gaborone

## LK5887

The modern house comprises three spacious bedrooms, one with an ensuite bathroom featuring a bathtub, shower cubicle, wash hand basin, and toilet. It also includes a common bathroom with a bathtub, shower cubicle, wash hand basin, and toilet, as well as a guest toilet.

The property offers a single garage for parking and storage, a double carport, and an attached helper's wing with its own ensuite shower, providing a private space for domestic help or guests.

The house is fully air-conditioned, ensuring a comfortable indoor environment. It also features a swimming pool and a braai area,