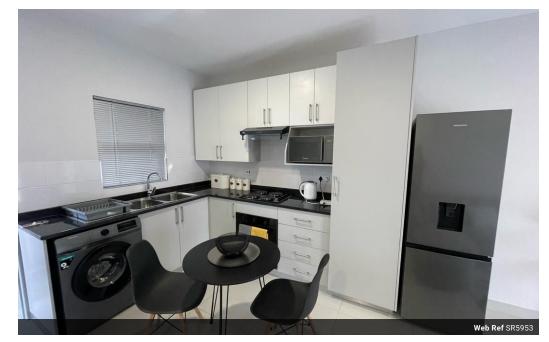

## Modern One-Bedroom Apartment in a Secure Gated Estate – Fully Furnished

SR5953

Experience comfortable and stylish living in this newly constructed one-bedroom apartment, located in a secure gated estate with 24-hour security. This fully furnished unit boasts high-end fittings, including aluminum windows for durability and aesthetic appeal.

The apartment features a spacious open-plan lounge and kitchen, designed for effortless living. The kitchen is fully equipped with a stove, extractor, oven, refrigerator, and washing machine, offering both convenience and elegance.