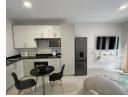

## Modern One-Bedroom Apartment in a Secure Gated Estate – Fully Furnished

SR5953

Experience comfortable and stylish living in this newly constructed one-bedroom apartment, located in a secure gated estate with 24-hour security. This fully furnished unit boasts high-end fittings, including aluminum windows for durability and aesthetic appeal.

The apartment features a spacious open-plan lounge and kitchen, designed for effortless living. The kitchen is fully equipped with a stove, extractor, oven, refrigerator, and washing machine, offering both convenience and elegance.