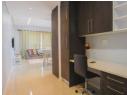

The fully equipped kitchen comes with high-quality utensils and modern finishes, perfect for effortless cooking. The en-suite bedroom features fitted cabinets, while the stylish bathroom includes a shower, double sink vanity, and extractor fan.

This fully furnished apartment is fully air-conditioned and includes one secure basement parking bay for added convenience.

Included in the Rent:

- 🛭 DSTV & WiFi
- Power (capped at P500/month)
- Housekeeping service