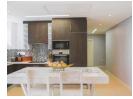

The fully equipped kitchen comes with high-quality utensils and modern finishes, perfect for effortless cooking. The en-suite bedroom features fitted cabinets, while the stylish bathroom includes a shower, double sink vanity, and extractor fan.