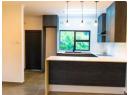

An open but fully fitted kitchen with a gorgeous in built breakfast nook, 4 burner electric stove with oven and extractor, a double sink with a movable mixer, ample cupboard storage space, allowance for a washing machine and/or dishwasher.