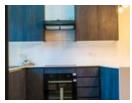

An open but fully fitted kitchen with a gorgeous in built breakfast nook, 4 burner electric stove with oven and extractor, a double sink with a movable mixer, ample cupboard storage space, allowance for a washing machine and/or dishwasher.