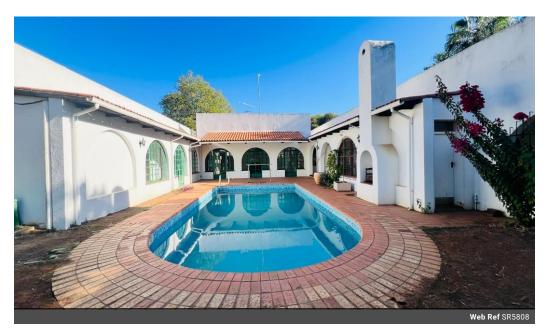

## Charming Italian-Style Home Near Presidential Residence

Nestled in close proximity to the prestigious presidential residence, this exquisite Italian-styled home offers a perfect blend of elegance and comfort. The property is adorned with a refreshing front garden featuring high-rise trees, providing a serene and picturesque setting.

The main house boasts three bedrooms, including a luxurious master ensuite. A sunroom with a separate entrance enhances the living space, offering a cozy retreat bathed in natural light. The spacious lounge area, complete with a fireplace, is perfect for relaxing and entertaining. Large, arched windows infuse the home with a beautiful ancient charm, offering a stunning view of the swimming pool area, which is accessible from all sides of the house.

## **Features**

| Pets Allowed | Yes |                     |       |
|--------------|-----|---------------------|-------|
| Interior     |     | Exterior            |       |
| Bedrooms     | 3   | Carports / Parkings | 2     |
| Bathrooms    | 2   | Security            | Yes   |
| Kitchens     | 1   | Dom. Accom.         | 1     |
| Recep. Rooms | 2   | Pool                | Yes   |
| Furnished    | No  | Views               | False |
|              |     |                     |       |