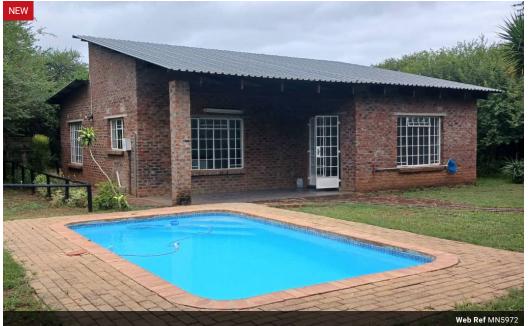

### A cozy 2 bedroom house in Gaborone North

#### MN5972

The spacious outdoor entertainment area consists of a braai space & a blue gorgeous pool. A well-lit living space, perfect for dinning and space enough for a lounge for unwinding with family and friends. Modern, open-plan kitchen with ample storage and workspace, designed for easy interaction with the living and dining areas. Master bedroom is spacious, with an en-suite bathroom featuring a shower, toilet, and wash hand basin. The second bedroom is spacious and ideal for family & friends. The second bathroom conveniently located, to be used for the other bedroom & guest toilet for visitors, with a combined shower & bath toilet. The property has a separate storage space for household items and can serve as a laundry room. Lastly there is a double carport for parking.