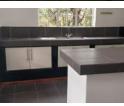

#### MN5972

The spacious outdoor entertainment area consists of a braai space & a blue gorgeous pool. A well-lit living space, perfect for dinning and space enough for a lounge for unwinding with family and friends. Modern, open-plan kitchen with ample storage and workspace, designed for easy interaction with the living and dining areas. Master bedroom is spacious, with an en-suite bathroom featuring a shower, toilet, and wash hand basin. The second bedroom is spacious and ideal for family & friends. The second bathroom conveniently located, to be used for the other bedroom & guest toilet for visitors, with a combined shower & bath toilet. The property has a separate storage space for household items and can serve as a laundry room. Lastly there is a double carport for parking.