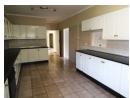

Features Include:

Large open plan living and dining area

Separate TV room or study.

Large Open-plan lounge and dining area with elegant finishes

Fully fitted kitchen with pantry and space for washer.

4 generously sized bedrooms with built-in wardrobes and fully air conditioned