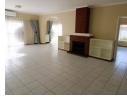

Features Include:

Large open plan living and dining area

Separate TV room or study.

Large Open-plan lounge and dining area with elegant finishes

Fully fitted kitchen with pantry and space for washer.

4 generously sized bedrooms with built-in wardrobes and fully air conditioned