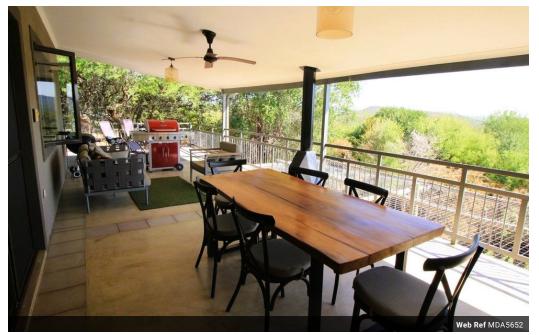

## Fully furnished executive apartments in Mokolodi 2

MDA5652 Lovely 2 bed apartment in Mokolodi 2 just by Mokolodi park. Great security, back up power and water system, covered parking, swimming pool, lovely entertainment area with braai, manicured garden just 10 kilometers from the new CBD .

## Features

| Interior     |    |
|--------------|----|
| Bedrooms     | 2  |
| Bathrooms    | 2  |
| Kitchens     | 1  |
| Recep. Rooms | 1  |
| Furnished    | No |

| Exterior            |      |
|---------------------|------|
| Carports / Parkings | 2    |
| Security            | Yes  |
| Pool                | Yes  |
| Views               | True |
|                     |      |