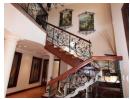

The ground floor boasts spacious reception rooms, dining room, a large stylish kitchen with breakfast area, scullery, laundry and pantry... everything you need for hosting guests or just to enjoy with your family. The kitchen is fitted with solid wood cabinetry and includes the dishwasher a 6 burner gas top and ovens. A separate laundry and pantry is adjacent. There is space for everyone in this home. The living areas open up with bespoke sliding doors on to the expansive...