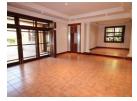

The ground floor boasts spacious reception rooms, dining room, a large stylish kitchen with breakfast area, scullery, laundry and pantry... everything you need for hosting guests or just to enjoy with your family. The kitchen is fitted with solid wood cabinetry and includes the dishwasher a 6 burner gas top and ovens. A separate laundry and pantry is adjacent. There is space for everyone in this home. The living areas open up with bespoke sliding doors on to the expansive...