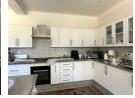

#### MDA5930

**A** 4

Clean, neat bright - just great for the family. Open plan kitchen, lounge, dining opening to a large covered veranda by the pool. 1 Bedroom ensuite is downstairs and three are upstairs, the main is ensuite and 2 smaller bedrooms share a bathroom. The landing offers the space for a hobby or study area. In addition offers well appointed staff room, a storeroom and 2 lock up garages which all complement this lovely home. Security and air conditioning also included.

#### Pets Allowed . . .

| Interior     |    |
|--------------|----|
| Bedrooms     | 4  |
| Bathrooms    | 3  |
| Kitchens     | 1  |
| Recep. Rooms | 2  |
| Studies      | 1  |
| Furnished    | No |
|              |    |