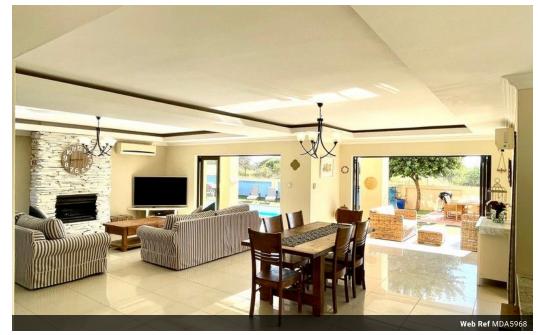

## MDA5968

This charming, well kept home is set in the best location, excellent security within the popular Phakalane Golf Estate. Boasting generous accommodation, 4 ensuite bathrooms, study or home office, a lovely fitted kitchen with scullery and walk in pantry, ample entertainment space overlooking a sparkling heated pool set in landscaped low maintenance garden. Also on offer is a staff quarters, double garage and double carport. The perfect family home!

## Features

| Pets Allowed | Yes |                     |      |
|--------------|-----|---------------------|------|
| Interior     |     | Exterior            |      |
| Bedrooms     | 4   | Garages             | 2    |
| Bathrooms    | 4   | Carports / Parkings | 2    |
| Kitchens     | 1   | Security            | Yes  |
| Recep. Rooms | 4   | Dom. Accom.         | 1    |
| Studies      | 1   | Pool                | Yes  |
| Furnished    | No  | Views               | True |
|              |     |                     |      |