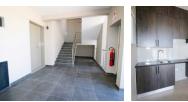

· Contemporary Kitchen: The sleek, fully equipped kitchen comes with modern fittings, ample storage, and high-quality countertops. It includes a stove, oven, and space for additional appliances.

• Two Comfortable Bedrooms: The apartment has two generously sized bedrooms with built-in wardrobes, offering plenty of storage space. The master bedroom features an en-suite bathroom, while the second bedroom shares a well-appointed bathroom. Modern Bathrooms: Both bathrooms are newly...

#### **Features**

| Interior     |    |
|--------------|----|
| Bedrooms     | 2  |
| Bathrooms    | 2  |
| Kitchens     | 1  |
| Recep. Rooms | 1  |
| Furnished    | No |

Exterior Carports / Parkings 1 Yes Security Pool No Views False