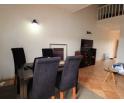

#### PM5947

The 1 bedroom loft provides open concept living spaces that blends in modern design with functional living. The living room, dining and kitchen are integrated into a single living space creating a good flow of space. The bedroom has been elevated to overlook the main living space via stairs giving extra privacy while maintaining an open connection to the rest of the unit.