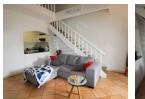

#### PM5947

The 1 bedroom loft provides open concept living spaces that blends in modern design with functional living. The living room, dining and kitchen are integrated into a single living space creating a good flow of space. The bedroom has been elevated to overlook the main living space via stairs giving extra privacy while maintaining an open connection to the rest of the unit.