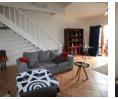

#### PM5947

The 1 bedroom loft provides open concept living spaces that blends in modern design with functional living. The living room, dining and kitchen are integrated into a single living space creating a good flow of space. The bedroom has been elevated to overlook the main living space via stairs giving extra privacy while maintaining an open connection to the rest of the unit.