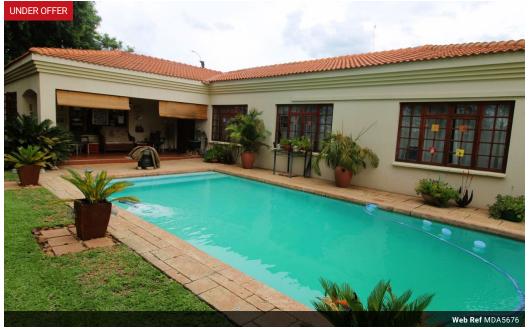

## Lovely home with beautiful garden

### MDA5676

This lovely home has a manicured garden, spacious rooms and a double garage. 3 Bedrooms with the main ensuite and two bedrooms share a bathroom , a study which could convert to a 4th bedroom, a double carport, an external shower and bathroom and a store room off the garages.

The living areas are open plan and has a well fitted kitchen with pantry, separate laundry and a separate scullery . The lounge opens to the patio which overlooks the pool. The home is fully air conditioned and fitted with some blinds and curtains. The garden has many well established trees, and walking distance to Acacia Mall.