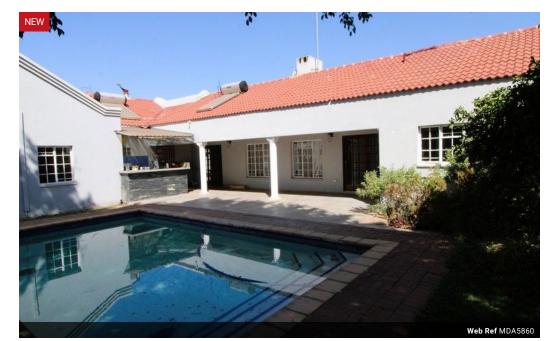

#### MDA5860

3

An ideally located home with a sizeable garden for the family to enjoy and entertain. This popular neighborhood is under 24/7 security and in close proximity to shops, schools and amenities. The home's sizeable living areas open to a covered patio with braai and entertainment areas and a sparkling pool. The home offers a spacious fitted kitchen with a pantry and scullery, 2 lounges 3 or 4 Bedrooms, 2 bathrooms, a study which could convert to a 4th bedroom and a fully fitted additional study.

in addition is the double garage, staff quarters and more.

**a** 2

The home is air conditioned.