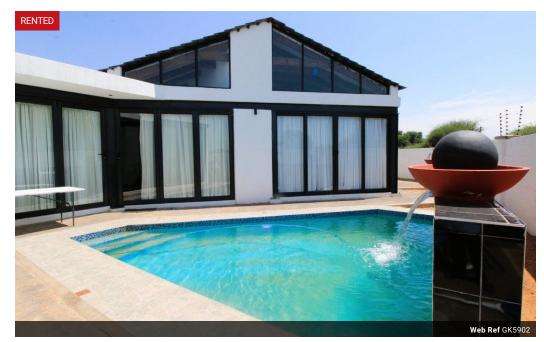

## Luxury to dazzling new heights

GK5902

The perfect home in the secure Thobo Hamlet. Bright, spacious, clean lines and easy manageable garden with a splash pool. Open plan modern kitchen open to bright lounge and dining. Externally is a gym or games room. 3 Bedrooms are all ensuite and spacious ideal for corporates or family home with intimate entertainment reflecting a life of leisure, travel and play.

## **Features**

| Pets Allowed | Yes |             |       |
|--------------|-----|-------------|-------|
| Interior     |     | Exterior    |       |
| Bedrooms     | 3   | Garages     | 2     |
| Bathrooms    | 3   | Security    | Yes   |
| Kitchens     | 1   | Dom. Accom. | 1     |
| Recep. Rooms | 2   | Pool        | Yes   |
| Furnished    | No  | Views       | False |
|              |     |             |       |