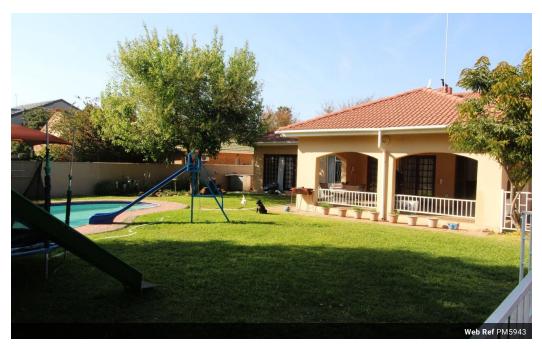

## Gated estate, large yard and functional home

PM5943
This home is in a big yard which is suitable for family with a lot of cars, small children and pets. It has a lovely frontage covered with lawn and a covered veranda for you to sit at, entertain by the pool and have a braai. The house has 3 bedrooms with an ensuite, 2 lounges, dining space, guest toilet and a spacious pantry. Externally you have a staff house, double garage and plenty parking space for extra vehicles. The home is secured in the good area in Phakalane Phase 1, stone's throw away from Mowana Mall. Come secure this home for the 1st April 2025.