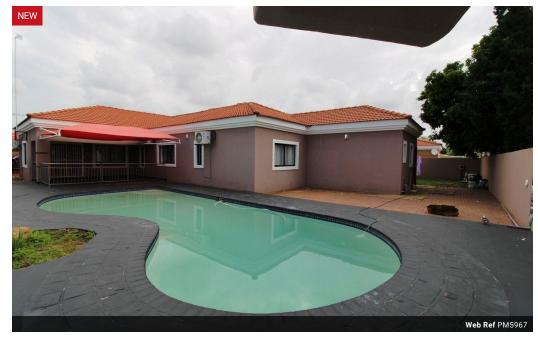

## Neat and Tidy Family Home!

Offering 3 spacious bedrooms, 2 full bathrooms, lovely open living spaces, fitted kitchen, veranda overlooking superb swimming pool with outdoor shower, double garage, staff quarters, double carport, good security and located in a quiet area.

## Features

| Pets Allowed | Yes |                     |       |
|--------------|-----|---------------------|-------|
| Interior     |     | Exterior            |       |
| Bedrooms     | 3   | Carports / Parkings | 2     |
| Bathrooms    | 2   | Security            | Yes   |
| Kitchens     | 1   | Dom. Accom.         | 1     |
| Recep. Rooms | 3   | Pool                | Yes   |
| Furnished    | No  | Views               | False |
|              |     |                     |       |