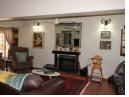

The home is 3 bedrooms with 2 bathrooms (main en suite). Large lounge leading to veranda and entertainment area overlooking the pool. A dining room with stairs leading to a loft that can be used as an Office, Gym or extra bedroom. An ample kitchen with scullery and walk in pantry. The home is set in an indigenous garden with manicured lawn, a fire pit and braai area.