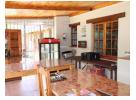

The home is 3 bedrooms with 2 bathrooms (main en suite). Large lounge leading to veranda and entertainment area overlooking the pool. A dining room with stairs leading to a loft that can be used as an Office, Gym or extra bedroom. An ample kitchen with scullery and walk in pantry. The home is set in an indigenous garden with manicured lawn, a fire pit and braai area.