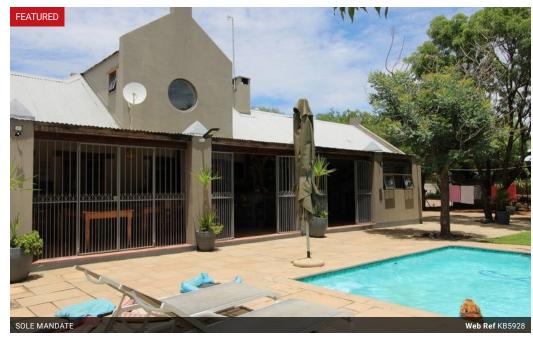

## Bush living in Ruretse, close to Phakalane

KR5928

Charming, traditionally styled country house, a perfect place for bush lovers to call home.

Be the tenant in this main house on a 4 hectare smallholding in Ruretse. This property is 15mins drive from Phakalane and the A1, easily accessible on the tar road.

The home is 3 bedrooms with 2 bathrooms (main en suite). Large lounge leading to veranda and entertainment area overlooking the pool. A dining room with stairs leading to a loft that can be used as an Office, Gym or extra bedroom. An ample kitchen with scullery and walk in pantry. The home is set in an indigenous garden with manicured lawn, a fire pit and braai area.

## Features

| Pets Allowed | Yes |                     |       |
|--------------|-----|---------------------|-------|
| Interior     |     | Exterior            |       |
| Bedrooms     | 3   | Garages             | 2     |
| Bathrooms    | 2   | Carports / Parkings | 2     |
| Kitchens     | 1   | Security            | Yes   |
| Recep. Rooms | 2   | Pool                | Yes   |
| Furnished    | No  | Views               | False |