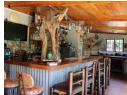

The home is 3 bedrooms with 2 bathrooms (main en suite). Large lounge leading to veranda and entertainment area overlooking the pool. A dining room with stairs leading to a loft that can be used as an Office, Gym or extra bedroom. An ample kitchen with scullery and walk in pantry. The home is set in an indigenous garden with manicured lawn, a fire pit and braai area.