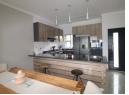

## Secure Estate Living with Spacious Charm

PM585

Walk into this warm inviting open plan townhouse and feel at home. This stylish new modern home is fitted with clean classy furniture to suit your needs. 3 Bedrooms with the 3rd room set up as an office, 2 bathrooms, backyard with lawn and comfy garden furniture. There is 24hr security, rent includes levies, water bill, cleaning, wi-fi, all cutlery and linen change. Just bring your suitcase.

## **Features**

| Interior     |     | Exterior            |       |
|--------------|-----|---------------------|-------|
| Bedrooms     | 3   | Carports / Parkings | 2     |
| Bathrooms    | 2   | Security            | Yes   |
| Kitchens     | 1   | Pool                | Yes   |
| Recep. Rooms | 2   | Views               | False |
| Studies      | 1   |                     |       |
| Furnished    | Yes |                     |       |