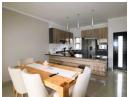

## Secure Estate Living with Spacious Charm

PM585

Walk into this warm inviting open plan townhouse and feel at home. This stylish new modern home is fitted with clean classy furniture to suit your needs. 3 Bedrooms with the 3rd room set up as an office, 2 bathrooms, backyard with lawn and comfy garden furniture. There is 24hr security, rent includes levies, water bill, cleaning, wi-fi, all cutlery and linen change. Just bring your suitcase.

## **Features**

| Interior     |     | Exterior            |       |
|--------------|-----|---------------------|-------|
| Bedrooms     | 3   | Carports / Parkings | 2     |
| Bathrooms    | 2   | Security            | Yes   |
| Kitchens     | 1   | Pool                | Yes   |
| Recep. Rooms | 2   | Views               | False |
| Studies      | 1   |                     |       |
| Furnished    | Yes |                     |       |