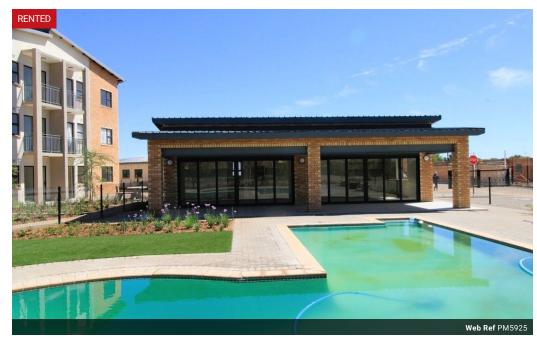

## Two-Bedroom Apartment for Rent in Seriti Estate

PM592

This modern two-bedroom apartment is located in the sought-after Seriti Estate close to Bokamoso Hospital. The estate offers a range of amenities including a common pool, clubhouse, braai area, mini soccer pitch, volleyball court, and a kids' play area. Ideal for families and professionals seeking a comfortable lifestyle.

## **Features**

| Interior     |    | Exterior            |       |
|--------------|----|---------------------|-------|
| Bedrooms     | 2  | Carports / Parkings | 1     |
| Bathrooms    | 1  | Security            | Yes   |
| Kitchens     | 1  | Pool                | Yes   |
| Recep. Rooms | 1  | Views               | False |
| Furnished    | No |                     |       |
|              |    |                     |       |