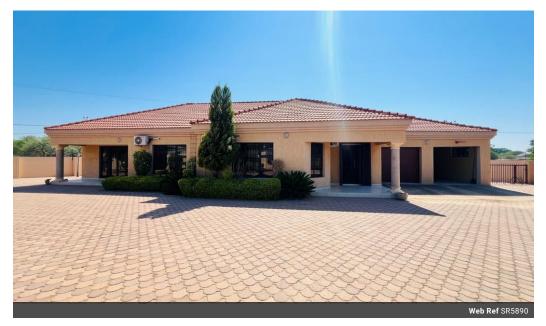

## Modern & Secure 3-Bedroom Rental Oasis in Pilane – Available Immediately!

SR5890

This modern and secure 3-bedroom home in Pilane is available for rent immediately at P8,000 per month, with an equivalent security deposit. This beautifully designed property features a spacious master bedroom complete with a walk-in closet, private bathroom (with shower, tub, toilet, and wash basin), and an exclusive sliding-door entry, filling the room with natural light. The other two bedrooms are air-conditioned and fitted with ample storage. Inside, the layout includes a fully-fitted kitchen, a dining area, a cozy lounge, a guest toilet, and a common bathroom with a bathtub, shower, and vanity. Every detail of this home has been carefully considered to offer modern convenience and style.